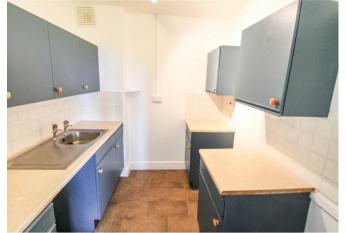

#### Kitchen

with range of base cupboards, wall cupboards and drawers, stainless steel sink unit, planned space for cooker, room for fridge freezer, space and plumbing for washing machine and blow air heater