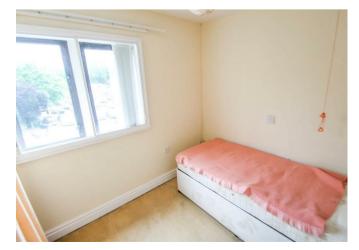

#### Bedroom I

with window taking in the views, wardrobe cupboard with curtain, eye level cupboards above and wall mounted electric panel heater

#### Bedroom 2

with window enjoying the views