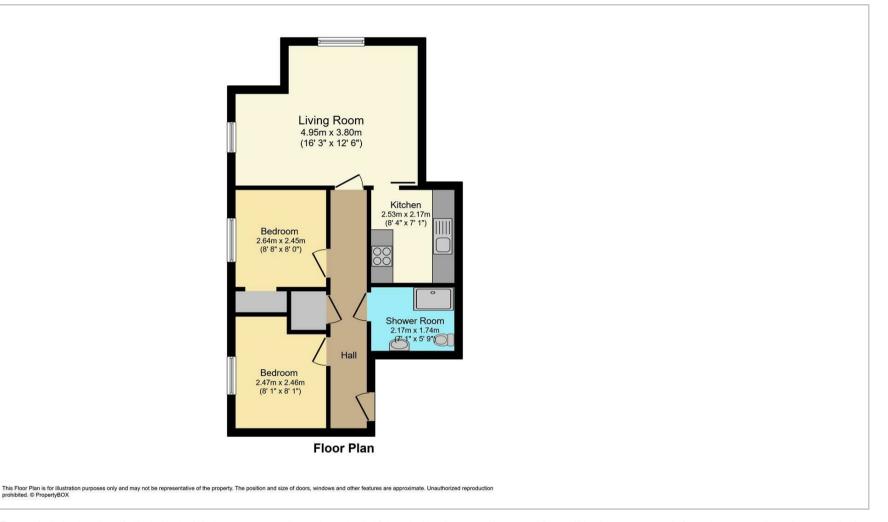

## Reception Hallway

with wall mounted night storage heater, door into airing cupboard housing the factory insulated hot water cylinder and shelves.

## Living Room

with magnificent views across the roof tops to beautiful Shropshire countryside from its 2 windows, I of which has a view of Ludlow Castle. The room has wall mounted night storage heater and the controls for the 24 hour care line. Sliding door to

#### Kitchen

with range of base cupboards, wall cupboards and drawers, stainless steel sink unit, planned space for cooker, room for fridge freezer, space and plumbing for washing machine and blow air heater

#### Bedroom I

with window taking in the views, wardrobe cupboard with curtain, eye level cupboards above and wall mounted electric panel heater

#### Bedroom 2

with window enjoying the views

#### **Shower Room**

with modern suite of wash hand basin with vanity cupboard, wc and shower with Triton shower fitted and tiled splash backs

# Floor Plans

We take every care in preparing our sales details. They are checked and usually verified by the Vendor. We do not guarantee appliances, alarms, electrical fittings, plumbing, showers etc. You must satisfy yourself that they operate correctly. Room sizes are approximate; they are usually taken in metric and converted to imperial. Do not use them to buy carpets or furniture. We cannot verify the tenure, as we do not have access to the legal title; we cannot guarantee boundaries or rights of way so you must take the advice of your legal representative. No person in the employment of or representing Samuel Wood has any authority to make any representation or warranty whatever in relation to this property. If there is any point which is of particular importance to you, please contact the office and we will be pleased to check the information. Do so particularly if contemplating travelling some distance to view. Applicants are advised that the majority of our shots are taken with a wide angle lens.