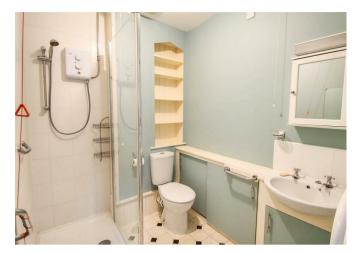

#### **Shower Room**

with modern suite of wash hand basin with vanity cupboard, wc and shower with Triton shower fitted and tiled splash backs