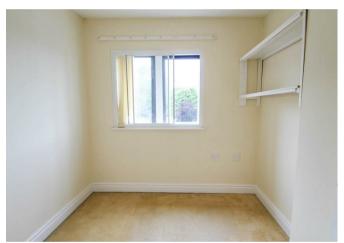

#### Bedroom I

with window taking in the views, wardrobe cupboard with curtain, eye level cupboards above and wall mounted electric panel heater

#### Bedroom 2

with window enjoying the views