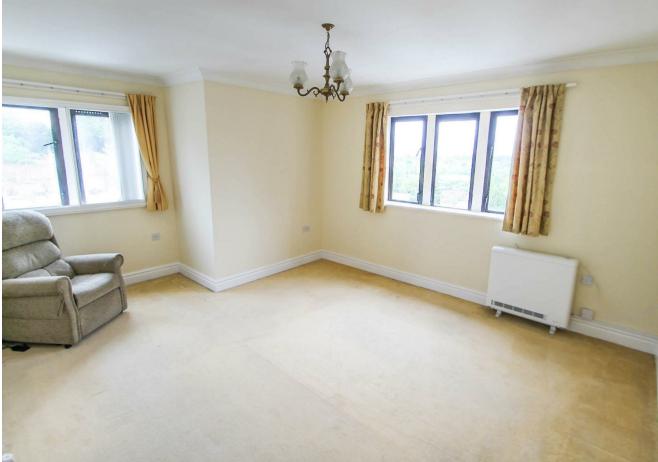

## Living Room

with magnificent views across the roof tops to beautiful Shropshire countryside from its 2 windows, I of which has a view of Ludlow Castle. The room has wall mounted night storage heater and the controls for the 24 hour care line. Sliding door to